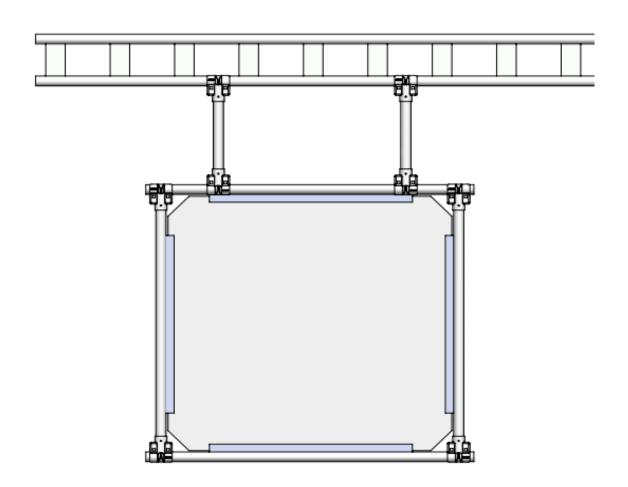

### **Railex Conveyor Corp.**

15 Ralph Ave Copiague NY, 11726 T: 718-845-5454 www.railexcorp.com www.railexfaceshield.com

9. 1380-4W3T-CS: A ceiling suspended guard that has a shield area of 3' 6" wide x 3' tall. This guard is suspended with Railex hardware from virtually any ceiling. We will supply all hardware and material for a complete installation. We can also supply a fully installed price anywhere in the US or Canada. Our installation crews cover the country. Railex manufactures and stocks all the hardware, fittings, headers, and tube to install this guard or ANY size guard from virtually any ceiling in any facility.

#### 9. 1380-4W3T-CS: Ceiling suspended guard typical installation

Railex initially got involved in the fight against coronavirus by making Face Shields. To learn more or to buy our face shields go to www.railexfaceshield.com