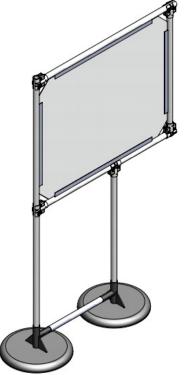

www.railexfaceshield.com

1. 1350-4W6T-F: A fully shielded mobile guard that is 4' wide x 6' 6" tall with two locking casters

2. 1370-4W6T-F: A fully shielded base supported guard that is 4' wide x 6' 6" tall