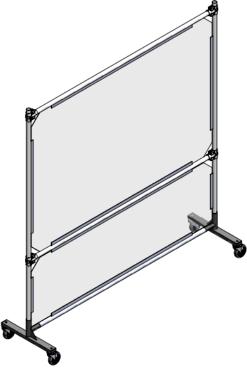

<u>www.railexcorp.com</u> <u>www.railexfaceshield.com</u>

5. 1350-6W6T-F: A fully shielded mobile guard that is 6' wide x 6' 6" tall. Shipped with 2 locking casters.

6. 1370-6W6T-T: A fully shielded base supported guard that is 6' wide x 6' 6" tall.