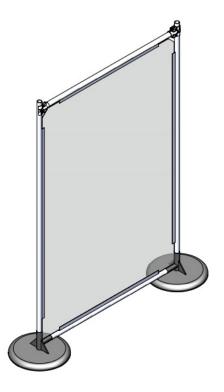

www.railexfaceshield.com

1. 1350-4W6T-F: A fully shielded mobile guard that is 4' wide x 6' 6" tall with two locking casters

2. 1370-4W6T-F: A fully shielded base supported guard that is 4' wide x 6' 6" tall

Railex Conveyor Corp.

15 Ralph Ave Copiague NY, 11726 T: 718-845-5454 www.railexcorp.com

<u>www.railexcorp.com</u> <u>www.railexfaceshield.com</u>

3. 1350-6W6T-T: A top shielded mobile guard that is 6' wide x 6' 6" tall. The plastic guard is on the upper 4' only. The bottom area is open. Shipped with 2 locking casters.