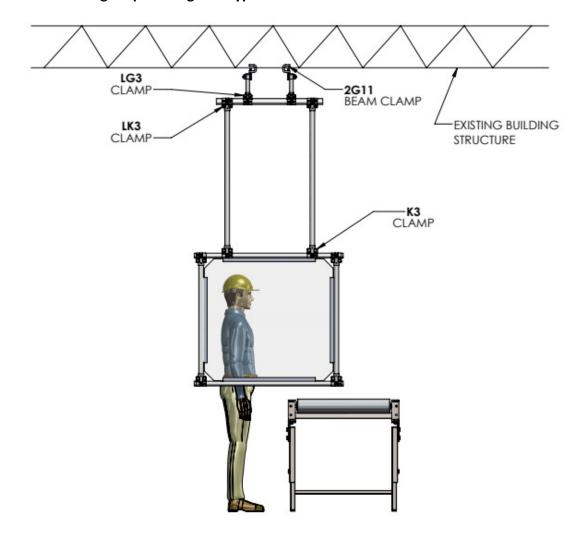

### **Railex Conveyor Corp.**

15 Ralph Ave Copiague NY, 11726 T: 718-845-5454 www.railexcorp.com www.railexfaceshield.com

9. 1380-4W3T-CS: A ceiling suspended guard that has a shield area of 3' 6" wide x 3' tall. This guard is suspended with Railex hardware from virtually any ceiling. We will supply all hardware and material for a complete installation. We can also supply a fully installed price anywhere in the US or Canada. Our installation crews cover the country. Railex manufactures and stocks all the hardware, fittings, headers, and tube to install this guard or ANY size guard from virtually any ceiling in any facility.

Suspension system is quoted by the job with or without installation.

#### 9. 1380-4W3T-CS: Ceiling suspended guard typical installation

Railex initially got involved in the fight against coronavirus by making Face Shields. To learn more or to buy our face shields go to www.railexfaceshield.com