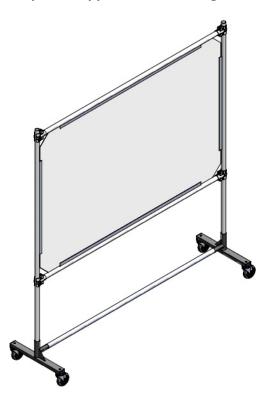

Railex Conveyor Corp.

15 Ralph Ave Copiague NY, 11726 T: 718-845-5454 www.railexcorp.com

<u>www.railexcorp.com</u> <u>www.railexfaceshield.com</u>

3. 1350-6W6T-T: A top shielded mobile guard that is 6' wide x 6' 6" tall. The plastic guard is on the upper 4' only. The bottom area is open. Shipped with 2 locking casters.

4. 1370-6W6T-T: A top shielded base supported guard that is 6' wide x 6' 6" tall. The plastic guard is on the upper 4' only. The bottom area is open.

**Railex Conveyor Corp.** 

15 Ralph Ave Copiague NY, 11726 T: 718-845-5454