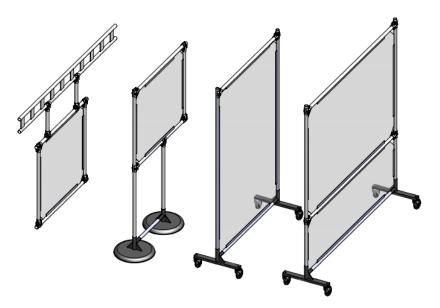

# RAILEX PPE: ROLLING, STATIONARY, AND CEILING SUPPORTED GUARDS

Since 1954 Railex Conveyor Corp. has been a leader in the manufacturing of material handling equipment. We have thousands of installations across the country. Part of our expertise is in rolling stock and ceiling suspended systems. In response to the COVID-19 pandemic we have leveraged that expertise and experience to develop our line of PPE Guards. These guards are made in three standard configurations:

- Rolling guards with locking casters that can easily be moved and re-configured. Ideal for situations where you need to constantly move or re-arrange the guards.
- Floor based guards for applications where you do not need to move them often. Ideal for line formation, separation control, or crowd control.
- Ceiling-suspended guards installed where you want them with no floor supports. These installations
  are often used in production areas so that the floors can remain open and free to move and handle
  material or wash-down at the end of a shift.

All prices are for a galvanized and painted steel frames with rugged plastic guards. Our steel tube and connectors are heavy duty 14 ga and 11 ga materials. The optically clear resin composite is extremely tough. Please see our video on our YouTube channel of the plastic guard successfully surviving "The 2 x 4 whack test" so you can see the quality and durability of these guards. Prices listed are for single units. For quantity discounts please contact us.