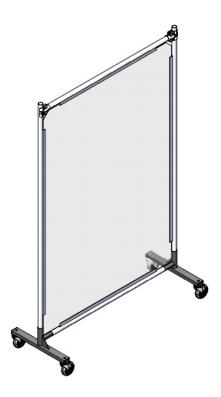

www.railexfaceshield.com

1. 1350-4W6T-F: A fully shielded mobile guard that is 4' wide x 6' 6" tall with two locking casters

2. 1370-4W6T-F: A fully shielded base supported guard that is 4' wide x 6' 6" tall