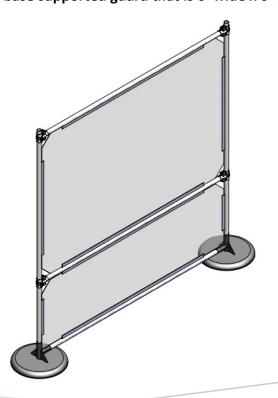

<u>www.railexcorp.com</u> <u>www.railexfaceshield.com</u>

5. 1350-6W6T-F: A fully shielded mobile guard that is 6' wide x 6' 6" tall. Shipped with 2 locking casters.

6. 1370-6W6T-T: A fully shielded base supported guard that is 6' wide x 6' 6" tall.