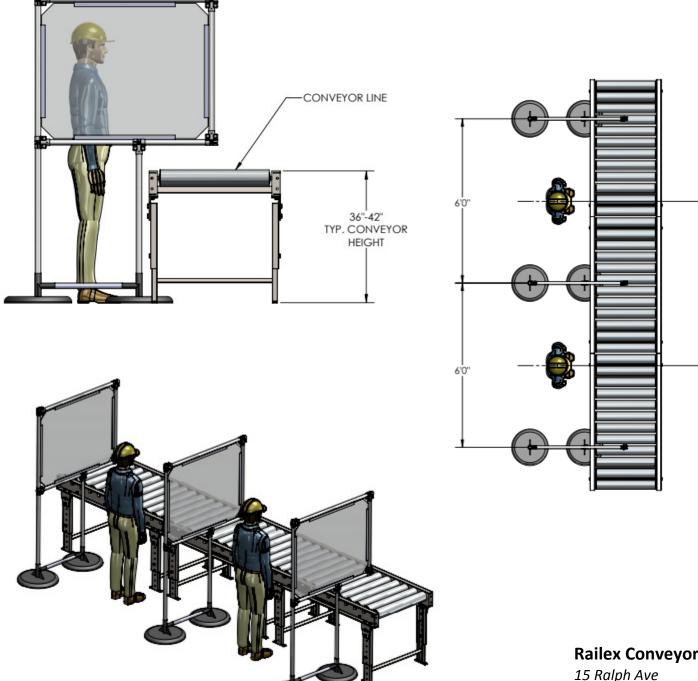

**Railex Conveyor Corp.** 

15 Ralph Ave Copiague NY, 11726 T: 718-845-5454

<u>www.railexcorp.com</u> <u>www.railexfaceshield.com</u>

7. 1350-3W6T-C: A cantilever mobile guard that has a shielded area of 3' 6' wide x 3' tall. The base is 2' wide. Shipped with 2 locking casters. Ideal for situations where line workers are shoulder-to-shoulder working over a work table or conveyor.

8. 1370-3W6T-C: A cantilever base supported guard that has a shielded area of 3' 6" wide x 3' tall. The base is 2' wide. Ideal for situations where line workers are shoulder-to-shoulder working over a work table or conveyor.

#### 8. 1370-3W6T-C: Cantilever base supported guard reference images.