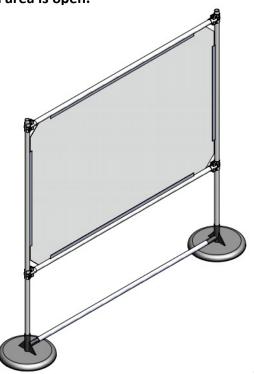

www.railexfaceshield.com

1. 1350-4W6T-F: A fully shielded mobile guard that is 4' wide x 6' 6" tall with two locking casters

2. 1370-4W6T-F: A fully shielded base supported guard that is 4' wide x 6' 6" tall