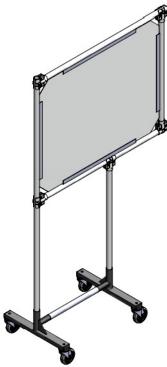

Railex Conveyor Corp.

15 Ralph Ave Copiague NY, 11726 T: 718-845-5454 www.railexcorp.com

<u>www.railexcorp.com</u> <u>www.railexfaceshield.com</u>

3. 1350-6W6T-T: A top shielded mobile guard that is 6' wide x 6' 6" tall. The plastic guard is on the upper 4' only. The bottom area is open. Shipped with 2 locking casters.