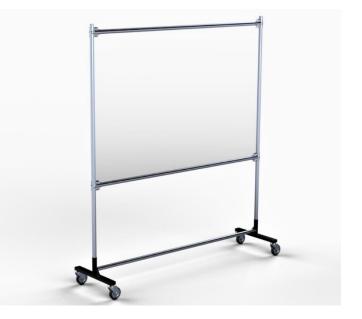

#### 6' Wide Area Guard

| ltem                                 | Part Number   |
|--------------------------------------|---------------|
| 4' Wide Area Guard Galvanized Finish | 1350-4W6T-G-F |

| ltem                                 | Part Number   |
|--------------------------------------|---------------|
| 6' Wide Area Guard Galvanized Finish | 1350-6W6T-G-T |