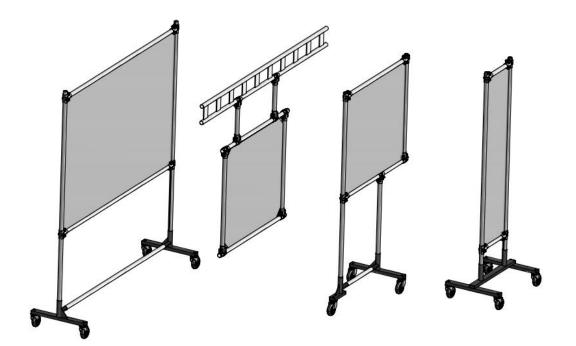

- Area Guard frames are made with a heavy-duty steel frame that is 14 and 12 gauge thick.
- The base of each Area Guard is 100% welded construction for durability.
- The optically clear shields are high impact and withstand being hit with a 2x4 without shattering, cracking, or chipping.
- The Area Guards roll on high quality 4" casters with ball-bearing load points that can handle any flooring surface.

Each Area Guard comes standard with 1 or 2 locking casters so the Area Guards stay in place once you position them.

**Cantilever Area Guard:** Ideal for any work bench, conveyor belt, assembly line, packing line, processing line or counter where people need to be shielded when they lean over the work-space or counter top. These are available in 3 standard heights depending on the height of your work surface