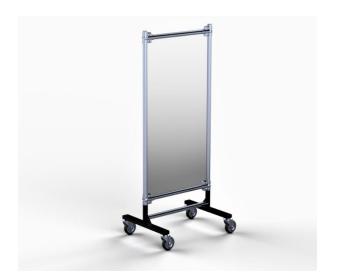

## 15" Wide Area Guard:

| ltem                                  | Part Number   |
|---------------------------------------|---------------|
| 15" Wide Area Guard Galvanized Finish | 1350-1W4T-G-F |
| 15" Wide Area Guard Black Finish      | 1350-1W4T-B-F |