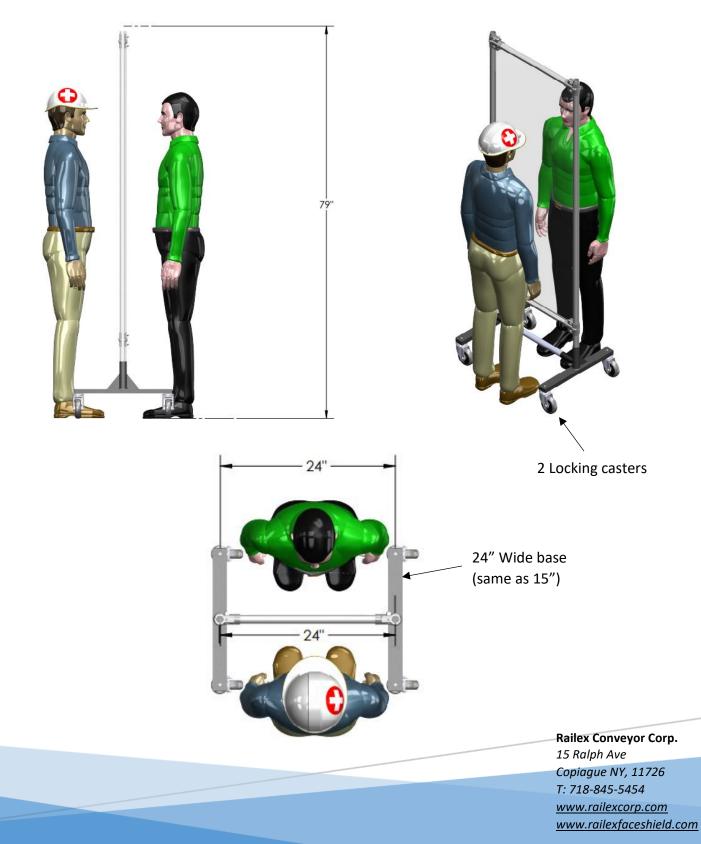

Each Area Guard comes standard with 1 or 2 locking casters so the Area Guards stay in place once you position them.

**Cantilever Area Guard:** Ideal for any work bench, conveyor belt, assembly line, packing line, processing line or counter where people need to be shielded when they lean over the work-space or counter top. These are available in 3 standard heights depending on the height of your work surface

**15" Wide Area Guard:** The 15" wide Area Guard is wide enough to protect your face, but narrow enough so that you can reach around with your hands and examine or work on someone.

**24" Wide Area Guard:** The 24" wide Area Guard allows you to get close and examine someone with an added degree of width protection. Ideal when you do not need to touch or come into contact with someone but you need to do a close-up visual examination.