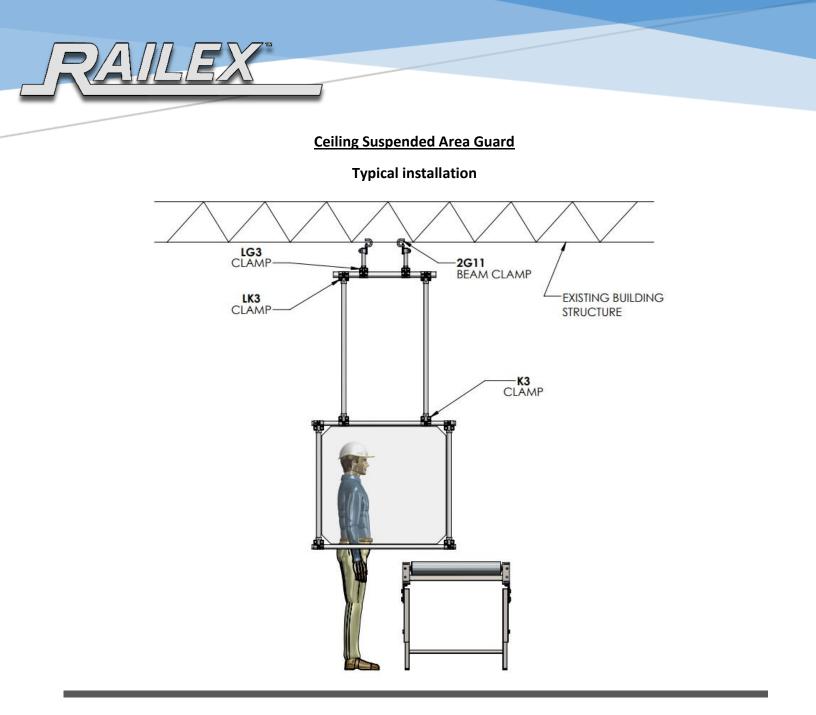

#### **Ceiling Suspended Area Guard**

| ltem                                           | Part Number   |
|------------------------------------------------|---------------|
| Ceiling Suspended Area Guard Galvanized Finish | 1380-3W3T-G-S |