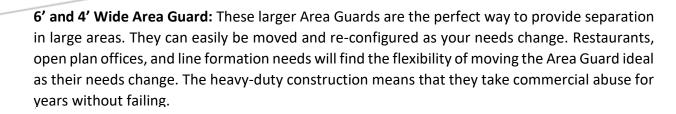

Each Area Guard comes standard with 1 or 2 locking casters so the Area Guards stay in place once you position them.

**Cantilever Area Guard:** Ideal for any work bench, conveyor belt, assembly line, packing line, processing line or counter where people need to be shielded when they lean over the work-space or counter top. These are available in 3 standard heights depending on the height of your work surface

#### 6' Wide Area Guard

| ltem                                 | Part Number   |
|--------------------------------------|---------------|
| 4' Wide Area Guard Galvanized Finish | 1350-4W6T-G-F |

| ltem                                 | Part Number   |
|--------------------------------------|---------------|
| 6' Wide Area Guard Galvanized Finish | 1350-6W6T-G-T |