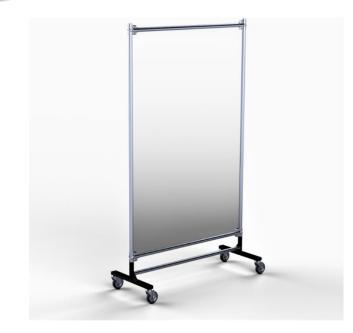

## 24" Wide Area Guard

| ltem                                  | Part Number   |
|---------------------------------------|---------------|
| 24" Wide Area Guard Galvanized Finish | 1350-2W4T-G-F |
| 24" Wide Area Guard Black Finish      | 1350-2W4T-B-F |