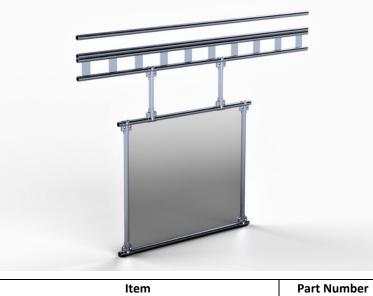

#### **Ceiling Suspended Area Guard**

| ltem                                           | Part Number   |
|------------------------------------------------|---------------|
| Ceiling Suspended Area Guard Galvanized Finish | 1380-3W3T-G-S |