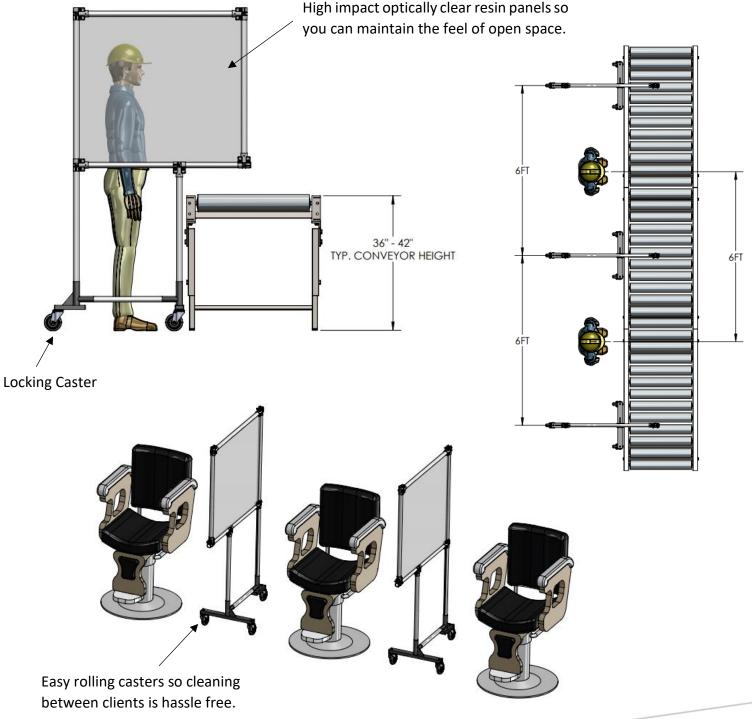

- Area Guard frames are made with a heavy-duty steel frame that is 14 and 12 gauge thick.
- The base of each Area Guard is 100% welded construction for durability.
- The optically clear shields are high impact and withstand being hit with a 2x4 without shattering, cracking, or chipping.
- The Area Guards roll on high quality 4" casters with ball-bearing load points that can handle any flooring surface.

Each Area Guard comes standard with 1 or 2 locking casters so the Area Guards stay in place once you position them.

**Cantilever Area Guard:** Ideal for any work bench, conveyor belt, assembly line, packing line, processing line or counter where people need to be shielded when they lean over the work-space or counter top. These are available in 3 standard heights depending on the height of your work surface