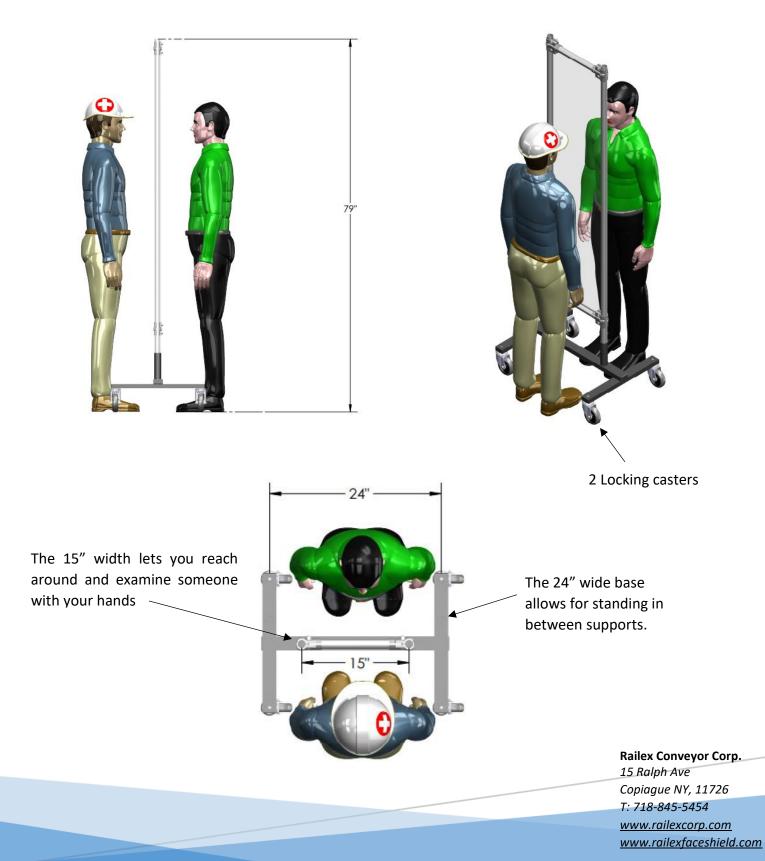

Each Area Guard comes standard with 1 or 2 locking casters so the Area Guards stay in place once you position them.

**Cantilever Area Guard:** Ideal for any work bench, conveyor belt, assembly line, packing line, processing line or counter where people need to be shielded when they lean over the work-space or counter top. These are available in 3 standard heights depending on the height of your work surface

**15" Wide Area Guard:** The 15" wide Area Guard is wide enough to protect your face, but narrow enough so that you can reach around with your hands and examine or work on someone.

**24" Wide Area Guard:** The 24" wide Area Guard allows you to get close and examine someone with an added degree of width protection. Ideal when you do not need to touch or come into contact with someone but you need to do a close-up visual examination.