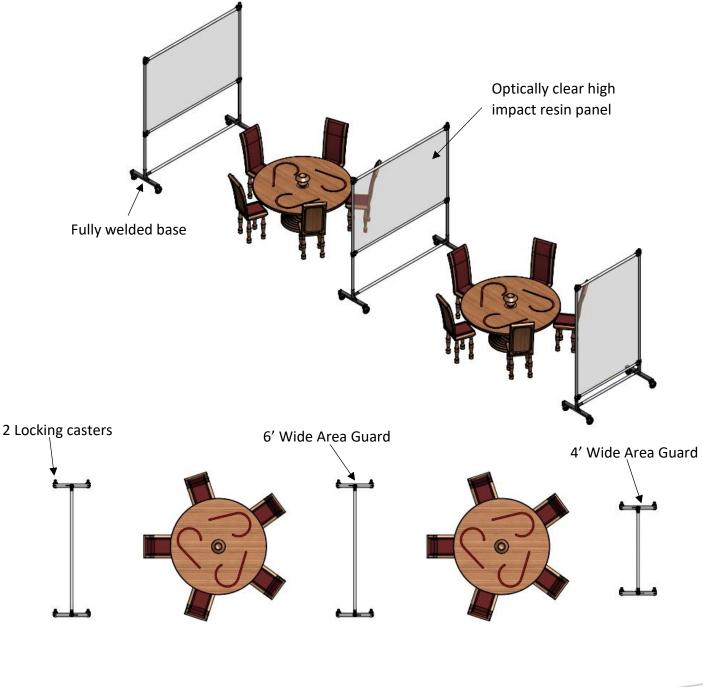

- Area Guard frames are made with a heavy-duty steel frame that is 14 and 12 gauge thick.
- The base of each Area Guard is 100% welded construction for durability.
- The optically clear shields are high impact and withstand being hit with a 2x4 without shattering, cracking, or chipping.
- The Area Guards roll on high quality 4" casters with ball-bearing load points that can handle any flooring surface.

Each Area Guard comes standard with 1 or 2 locking casters so the Area Guards stay in place once you position them.

**Cantilever Area Guard:** Ideal for any work bench, conveyor belt, assembly line, packing line, processing line or counter where people need to be shielded when they lean over the work-space or counter top. These are available in 3 standard heights depending on the height of your work surface

#### 6' Wide Area Guard

| ltem                                 | Part Number   |
|--------------------------------------|---------------|
| 4' Wide Area Guard Galvanized Finish | 1350-4W6T-G-F |

| ltem                                 | Part Number   |
|--------------------------------------|---------------|
| 6' Wide Area Guard Galvanized Finish | 1350-6W6T-G-T |